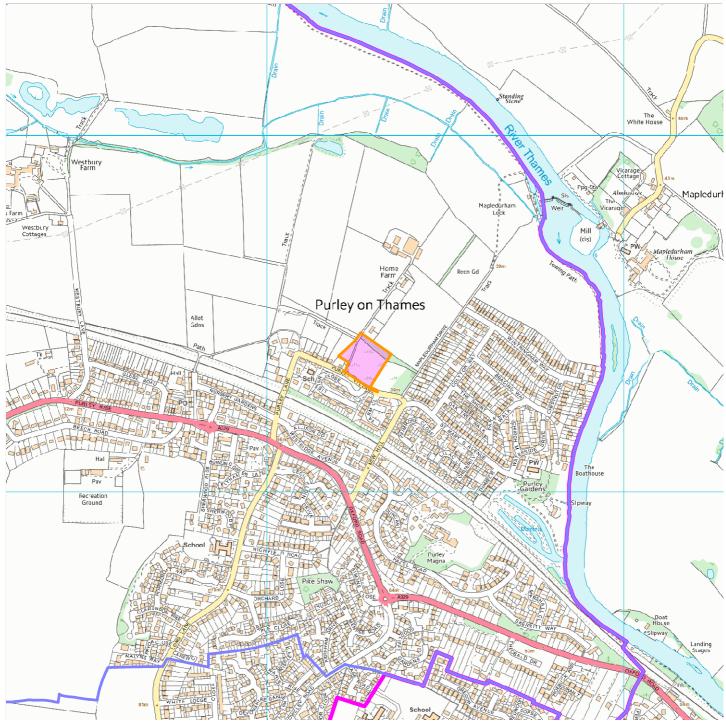

## 18/00562/COMIND

## Home Farm, Purley Village, Purley On Thames

## Map Centre Coordinates :

Reproduced from the Ordnance Survey map with the permission of the Controller of Her Majesty's Stationery Office  $\textcircled{}{}^{\odot}$  Crown Copyright 2003.

Unauthorised reproduction infringes Crown Copyright and may lead to prosecution or civil proceedings .